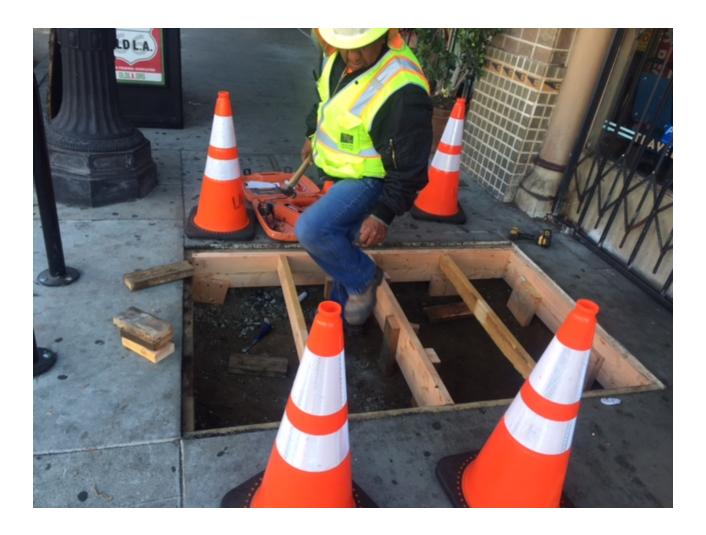

## Good morning,

Repairs to Avenue 56 are complete, please see attached photos

From: Ricardo Flores [mailto:ricardo.x.flores@lacity.org]

Sent: Wednesday, December 06, 2017 4:44 PM

To: Arturo; Misty Iwatsu

Cc: Bill Cody

Subject: Fwd: Dangerous floor

Good Afternoon Arturo,

Can you please dispatch a construction Crew to 5600 North Figueroa Street to repair the Wooden cover (Picture attached).